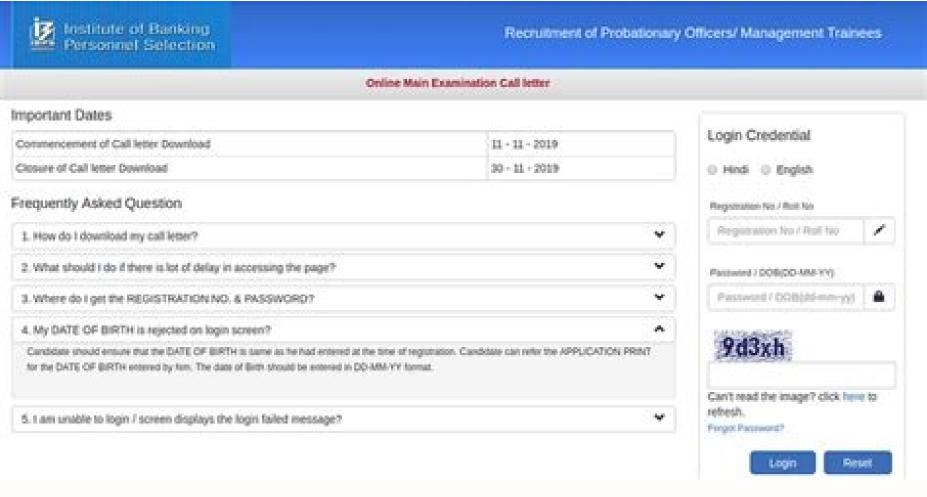

exam and interview. The list can be given as follows: Scale I Officer: 1,746 posts Scale II Officer: 1,746 posts Scale II Officer: 1,746 posts Scale II Officer: 1174 posts The selection process for Scale II Officer: 1,746 posts Scale II Officer: Officer Scale 1 Admit Card has released by Institute of Banking Personnel Selection (IBPS) for Common Written Examination (CWE). Details Here IBPS RRB Admit Card has been released by Institute of Banking Personnel Selection (IBPS) for Common Written Examination (CWE) for Officer Scale I (PO) Posts for Regional Rural Banks, Candidates are going Officer Post can download the IBPS Admit Card through the link given below, IBPS RRB Officer is scheduled to be held on 03, 04 and 11 August 2019. There will guestions from Reasoning (40 marks) and Numerical Ability (40 marks). The duration of the IBPS RRB test will be 45 minutes. The exam will be objective type and will be held in online mode only. How to Download Online Preliminary Exam Call Letter for CRP- RRBs VIII Office Scale 1. Enter your credentials Download IBPS RRB Officer Admit Card and Take a print out for future use Candidates who will qualify IBPS CBT Online examination will subsequently be called for a Common Interview to be coordinated by the Nodal Regional Rural Banks with the help of NABARD and IBPS in consultation with appropriate authority. IBPS Admit Card Download for Officer Result will also be released in the month of July. IBPS Admit Card Download for Officer Result will also be released in the month of July. IBPS Admit Card Download for Officer Result will also be released in the month of July. IBPS Admit Card Download for Officer Result will also be released in the month of July. IBPS Admit Card Download for Officer Result will also be released in the month of July. IBPS Admit Card Download for Officer Result will also be released in the month of July. IBPS Admit Card Download for Officer Result will also be released in the month of July. IBPS Admit Card Download for Officer Result will also be released in the month of July. IBPS Admit Card Download for Officer Result will also be released in the month of July. IBPS Admit Card Download for Officer Result will also be released in the month of July. IBPS Admit Card Download for Officer Result will also be released in the month of July. IBPS Admit Card Download for Officer Result will also be released in the month of July. IBPS Admit Card Download for Officer Result will also be released in the month of July. IBPS Admit Card Download for Officer Result will also be released in the month of July. IBPS Admit Card Download for Officer Result will also be released in the month of July. IBPS Admit Card Download for Officer Result will also be released in the month of July. exam has already been released last week. The IBPS RRB PO Admit Card 2022 has been released for the candidates who have applied for 2759 Probationary Officer vacancies released for Regional Rural Banks. Here, in this article, we are providing the direct links to download IBPS RRB PO Admit Card and steps to download IBPS RRB PO Call Letter 2022.IBPS RRB PO Admit Card 2022 The candidates who have submitted their applications for IBPS RRB PO 2022 Exam for Officer Scale-I posts are eligible to appear in the prelims exam which has been issued on the official website and can be downloaded using the registration number and password generated at the time of the online application filling step. The details about the date, time, and venue for the prelims exam has been displayed on the admit card. All candidates are required to download their IBPS RRB PO Admit Card 2022 and check the details. IBPS RRB PO Prelims Admit Card 2022The IBPS RRB 2022 admit card is released separately for all stages of the examinations. The candidates can download the IBPS RRB PO Admit Card & Exam Dates from the below table. IBPS RRB PO Admit Card 2022- Important DatesEventsDatesIBPS RRB PO Prelims Admit Card 202222nd July 2022IBPS RRB 2022 PO Prelims Exam (Officer Scale-I)20th & 21st August 2022IBPS RRB Mains Admit Card (Officer Scale-I)24th September 2022IBPS RRB Mains Exam (Officer Scale-I)20th & 21st August 2022IBPS RRB Mains Exam (Officer Scale-I)20th & 21st August 2022IBPS RRB Mains Exam (Officer Scale-I)20th & 21st August 2022IBPS RRB Mains Exam (Officer Scale-I)20th & 21st August 2022IBPS RRB Mains Exam (Officer Scale-I)20th & 21st August 2022IBPS RRB Mains Exam (Officer Scale-I)20th & 21st August 2022IBPS RRB Mains Exam (Officer Scale-I)20th & 21st August 2022IBPS RRB Mains Exam (Officer Scale-I)20th & 21st August 2022IBPS RRB Mains Exam (Officer Scale-I)20th & 21st August 2022IBPS RRB Mains Exam (Officer Scale-I)20th & 21st August 2022IBPS RRB Mains Exam (Officer Scale-I)20th & 21st August 2022IBPS RRB Mains Exam (Officer Scale-I)20th & 21st August 2022IBPS RRB Mains Exam (Officer Scale-I)20th & 21st August 2022IBPS RRB Mains Exam (Officer Scale-I)20th & 21st August 2022IBPS RRB Mains Exam (Officer Scale-I)20th & 21st August 2022IBPS RRB Mains Exam (Officer Scale-I)20th & 21st August 2022IBPS RRB Mains Exam (Officer Scale-I)20th & 21st August 2022IBPS RRB Mains Exam (Officer Scale-I)20th & 21st August 2022IBPS RRB Mains Exam (Officer Scale-I)20th & 21st August 2022IBPS RRB Mains Exam (Officer Scale-I)20th & 21st August 2022IBPS RRB Mains Exam (Officer Scale-I)20th & 21st August 2022IBPS RRB Mains Exam (Officer Scale-I)20th & 21st August 2022IBPS RRB Mains Exam (Officer Scale-I)20th & 21st August 2022IBPS RRB Mains Exam (Officer Scale-I)20th & 21st August 2022IBPS RRB Mains Exam (Officer Scale-I)20th & 21st August 2022IBPS RRB Mains Exam (Officer Scale-I)20th & 21st August 2022IBPS RRB Mains Exam (Officer Scale-I)20th & 21st August 2022IBPS RRB Mains Exam (Officer Scale-I)20th & 21st August 2022IBPS RRB Mains Exam (Officer Scale-I)20th & 21st August 2022IBPS RRB Mains Exam (Officer Scale-I)20th & 21st August 2022IBPS RRB Mains Exam (Officer Scale-I)20th & 21st August 2022IBPS RRB M Call Letter for Officer Scale- I, II, IIIOctober 2022IBPS RRB 2022 Interview DatesOctober/November 2022IBPS RRB PO Admit Card 2022 for Officer scale-1 prelims exam has been released at the official website of IBPS i.e. on 22nd July 2022. The direct link to download IBPS RRB PO Admit Card is made available below. The eligible candidates can download their IBPS RRB PO Prelims Admit Card by clicking on the link given below directly. The link to download IBPS RRB PO Prelims Admit Card 2022 will be available till 21st August 2022. IBPS RRB PO Admit Card 2022 Download Link [Link Active] How to download IBPS RRB PO Admit Card 2022?To download the IBPS RRB PO Admit Card 2022 for the Officer scale-1 prelims exam, the candidates are required to have the following two pre-requisites: Registration number/Roll Number of BirthLogin to your ID through the above-mentioned credentials and you can download the call letter through the link provided above on the page. IBPS RRB PO Admit Card 2022 Out- Click to Download Candidates can follow the steps below to download the IBPS RRB PO Admit Card 2022 Step 2: Click on the CRB RRBs on the left side of the page. Step 3: Click on "Common Recruitment Process - Regional Rural Banks Phase XI". Step 4: Click on the link for Prelims Call Letter IBPS RRB Officer Scale-I (PO). Step 5: In the new window, enter your Registration Number/Roll Number and D.O.B./Password. Also, fill the Captcha Box. Step 6: Click on the "SUBMIT" button. Step 7: Your IBPS PO Prelims Call Letter for IBPS RRB PO Previous Year Question Papers- Click HereIBPS RRB PO Previous Year Cut-Offs- Click to CheckDetails Mentioned on IBPS RRB PO Previous Year Question Papers RRB PO Previous Year Cut-Offs- Click to CheckDetails Mentioned on IBPS RRB PO Previous Year Question Papers RRB PO Previous Year Question Papers RRB PO Previous Year Cut-Offs- Click to CheckDetails Mentioned on IBPS RRB PO Previous Year Question Papers RRB PO Previous Year PO Admit CardIBPS has mentioned the following details on IBPS RRB PO Admit Card 2022 and the candidates are advised to check all the details carefully and in case of any discrepancy do contact the concerned authority immediately. Candidate's NameGender (Male/ Female) Applicant Roll Number Applicant Photograph Exam Date and TimeCandidate Date of BirthFather's Mother's NameCategory (ST/SC/BC & Other)Name of Exam Centre CodeEssential instructions for the examination Space for Signature of CandidateSpace for Signature of Invigilator BPS RRB Prelims Admit Card is issued for all candidates who have successfully submitted the online application and IBPS RRB PO Mains Admit Card is issued to carry their admit card to the exam venue to be allowed to give the exam. Candidates who clear the Preliminary Phase of the Exam. Candidates are required to carry their admit card to the exam venue to be allowed to give the exam. Candidates who clear the Preliminary Phase of the Exam. Candidates who clear the Preliminary Phase of the Exam. Candidates are required to carry their admit card to the exam. to be held at the following exam centres. The complete detail about the respective exam centre has been mentioned on the candidate's IBPS RRB PO Admit Card 2022. States & UTExam CentersAndhra PradeshAnanthapur, Chirala, Guntur, Hyderabad, Kakinada, Kadapa, Kurnool, Nellore, Rajahmundry, Srikakulam, Tirupati, Vijaywada, Vishakhapatnam, VizianagaramArunachal PradeshNaharlagunAssamDibrugarh, Guwahati, Jorhat, Silchar, TezpurBiharArrah, Aurangabad, Bhagalpur, Darbhangar, Mehsana, Rajkot, Surat, VadodaraHaryanaAmbala, Gurgaon, RaipurGujaratAhmedabad, Anand, Gandhinagar, Jamnagar, Mehsana, Rajkot, Surat, VadodaraHaryanaAmbala, Gurgaon, JamnagaramArunachal PradeshNaharlagunAssamDibrugarh, Guwahati, Jorhat, Silchar, TezpurBiharArrah, Aurangabad, Bhagalpur, Darbhangar, Jamnagar, Mehsana, Rajkot, Surat, VadodaraHaryanaAmbala, Gurgaon, JamnagaramArunachal PradeshNaharlagunAssamDibrugarh, Guwahati, Jorhat, Silchar, TezpurBiharArrah, Aurangabad, Bhagalpur, Darbhangar, JamnagaramArunachal PradeshNaharlagunAssamDibrugarh, Guwahati, Jorhat, Silchar, TezpurBiharArrah, Aurangabad, Bhagalpur, Darbhangar, JamnagaramArunachal PradeshNaharlagunAssamDibrugarh, Guwahati, Jorhat, Silchar, TezpurBiharArrah, Aurangabad, Bhagalpur, Darbhangar, JamnagaramArunachal PradeshNaharlagunAssamDibrugarh, Guwahati, Jorhat, Silchar, TezpurBiharArrah, Aurangabad, Bhagalpur, Bhagalpur Hissar, Karnal, Kurukshetra, Yamuna NagarHimachal PradeshBaddi, Bilaspur, Hamirpur, Kangra, Kullu, Mandi, Shimla, Solan, UnaJammu & KashmirJammu, Samba, SrinagarJharkhandDhanbad, Hazaribagh, Jamshedpur, Ranchi, BokaroKarnatakaBangalore, Belgaum, Bidar, Davangere, Dharwad, Gulbarga, Hubli, Mandya, Mangalore, Mysore, Shimoga, UdupiKeralaAlappuzha, Kannur, Kochi, Kollam, Kottayam, Kozhikode, Malappuram, Palakkad, Thiruvananthpuram, ThrichurMadhya PradeshBhopal, Gwalior, Indore, Jabalpur, Sagar, Satna, UjjainMaharashtraAmaravati, Aurangabad, Chandrapur, Jalgaon, Kolhapur, Latur, Mumbai, Thane/ Navi Mumbai, Nagpur, Nanded, Nasik, Pune, RatnagiriManipurImphalMeghalayaShillongMizoramAizawlNagalandKohimaOdishaBalasore, Berhampur(Ganjam), Bhubaneshwar, Cuttack, Dhenkanal, Rourkela, SambalpurPuducherryPunjabAmritsar, Bhatinda, Jalandhar, Ludhiana, Mohali, Pathankot, Patiala, SampalpurPuducherryPunjabAmritsar, Bhatinda, Jalandhar, Ludhiana, Mohali, Pathankot, Pathank UdaipurTamil NaduChennai, Coimbatore, Madurai, Nagercoil, Namakkal, Salem, Thanjavur, Thiruchirapalli, Tirunelvelli, Vellore, VirudhunagarTelanganaHyderabad, Karimnagar, Khammam, WarangalTripuraAgartalaUttar PradeshAgra, Aligarh, Prayagraj (Allahabad), Bareilly, Faizabad, Gonda, Gorakhpur, Jhansi, Kanpur, Lucknow, Mathura, Meerut, Moradabad, Muzaffarnagar, VaranasiUttarakhandDehradun, Haldwani, Haridwar, RoorkeeWest BengalAsansol, Bardhaman, Berhampur, Durgapur, Hooghly, Kalyani, Greater Kolkata, SiliguriCheck IBPS RRB 2022 Syllabus & Exam PatternIBPS RRB 2022 Syllabus & Exam PatternIBPS RRB 2022 Syllabus & Exam PatternIBPS RRB 2022 Prelims Exam for Officer Scale-I (PO) will be conducted on 20th & 21st August 2022. Yes, IBPS RRB PO Admit Card 2022 has been released by IBPS on 22nd July 2022 at ibps. in A candidate has to carry a Mask (Wearing a mask is compulsory), Gloves, a Personal transparent water bottle, a Personal transparent water bottl in the exam hall. Ans. No, due to the pandemic scenario, pre-exam training was not scheduled for IBPS RRB 2022.