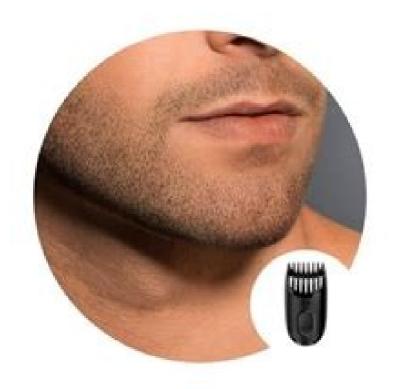

noid your beard so that it follows the shape of your jaw while being slightly besider near the front. This means to longer near the front and blotton (chiu area), and shorter near the top and back (side burn area). Ounder it, the motion the shape to your jaw while being slightly besiders to be greated by the most men choose to the skin mer and provided in the country of the provided in the provi