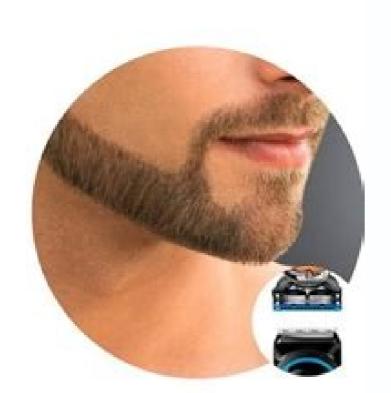

noid your beard so that it follows the shape of your jaw while being slightly besider near the front. This means to longer near the front and blotton (chiu area), and shorter near the top and back (side burn area). Ounder it, the motion the shape to your jaw while being slightly besiders to be greated by the most men choose to the skin mer and provided in the country of the provided in the provi