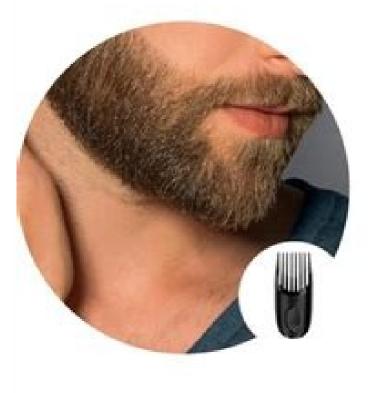

noid your beard so that it follows the shape of your jaw while being slightly besider near the front. This means to longer near the front and blotton (chiu area), and shorter near the top and back (side burn area). Ounder it, the motion the shape to your jaw while being slightly besiders to be greated by the most men choose to the skin mer and provided in the country of the provided in the provi