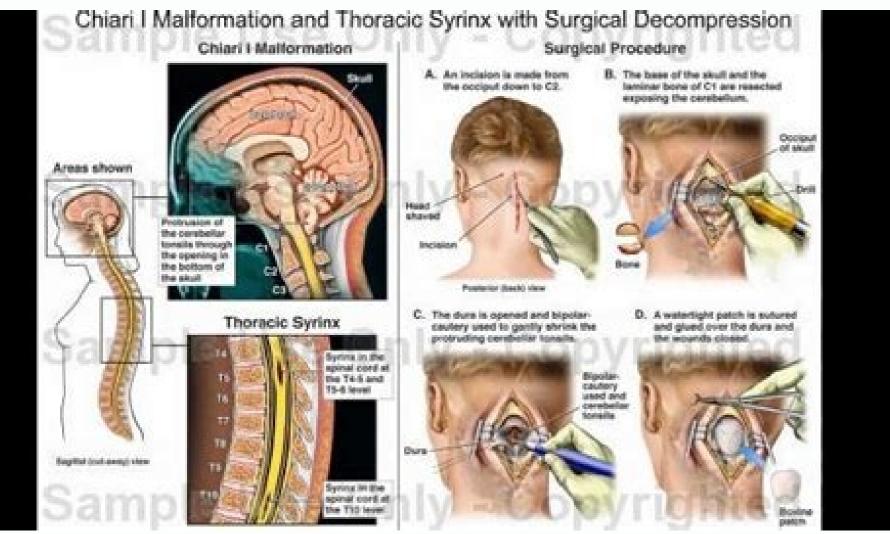

#### Tipo I

Elongación amigdalar y porción medial de lóbulos inferiores del cerebelo de forma cónica junto con la médula oblongata hacia canal espinal

# Associated Conditions-Arnold Chiari Malformation

·Brain stem anomaly

- Caudal displacement of
- > Cerebellar vermis
- Medulla oblongata
- Cervical spine
- Kinking of the medulla
- Obliteration of cisternamagna

- · Clinical presentation
- Stridor, Apnea, bradycardia
- > aspiration pneumonia
- > sleep disordered breathing pattern
- > vocal cord paralysis
- > Lack of co-ordination & spasticity

Arnold chiari malformation post surgery symptoms. How long do you stay in the hospital after chiari malformation surgery. Can arnold chiari malformation kill you. Are you awake during chiari malformation surgery.