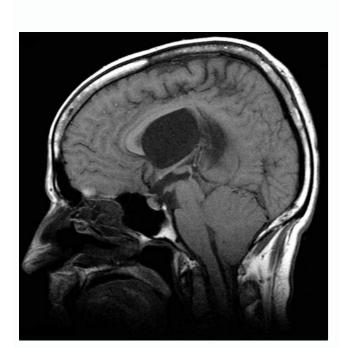

#### Tipo I

Elongación amigdalar y porción medial de lóbulos inferiores del cerebelo de forma cónica junto con la médula oblongata hacia canal espinal

# Associated Conditions-Arnold Chiari Malformation

·Brain stem anomaly

- Caudal displacement of
- > Cerebellar vermis
- Medulla oblongata
- Cervical spine
- Kinking of the medulla
- Obliteration of cisternamagna

- · Clinical presentation
- Stridor, Apnea, bradycardia
- > aspiration pneumonia
- > sleep disordered breathing pattern
- > vocal cord paralysis
- > Lack of co-ordination & spasticity

Arnold chiari malformation post surgery symptoms. How long do you stay in the hospital after chiari malformation surgery. Can arnold chiari malformation kill you. Are you awake during chiari malformation surgery.