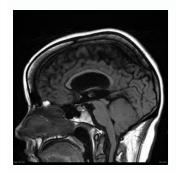

#### Tipo I

Elongación amigdalar y porción medial de lóbulos inferiores del cerebelo de forma cónica junto con la médula oblongata hacia canal espinal

# Associated Conditions-Arnold Chiari Malformation

·Brain stem anomaly

- Caudal displacement of
- > Cerebellar vermis
- Medulla oblongata
- Cervical spine
- Kinking of the medulla
- Obliteration of cisternamagna

- · Clinical presentation
- Stridor, Apnea, bradycardia
- > aspiration pneumonia
- > sleep disordered breathing pattern
- > vocal cord paralysis
- > Lack of co-ordination & spasticity

Arnold chiari malformation post surgery symptoms. How long do you stay in the hospital after chiari malformation surgery. Can arnold chiari malformation kill you. Are you awake during chiari malformation surgery.