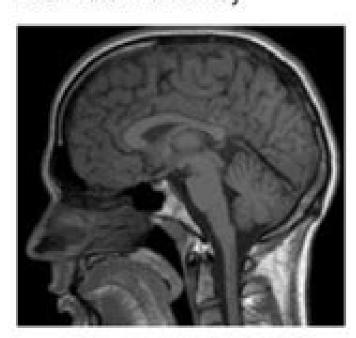

#### Tipo I

Elongación amigdalar y porción medial de lóbulos inferiores del cerebelo de forma cónica junto con la médula oblongata hacia canal espinal

# Associated Conditions-Arnold Chiari Malformation

·Brain stem anomaly

- Caudal displacement of
- > Cerebellar vermis
- Medulla oblongata
- Cervical spine
- Kinking of the medulla
- Obliteration of cisternamagna

- · Clinical presentation
- Stridor, Apnea, bradycardia
- > aspiration pneumonia
- > sleep disordered breathing pattern
- > vocal cord paralysis
- > Lack of co-ordination & spasticity

Arnold chiari malformation post surgery symptoms. How long do you stay in the hospital after chiari malformation surgery. Can arnold chiari malformation kill you. Are you awake during chiari malformation surgery.