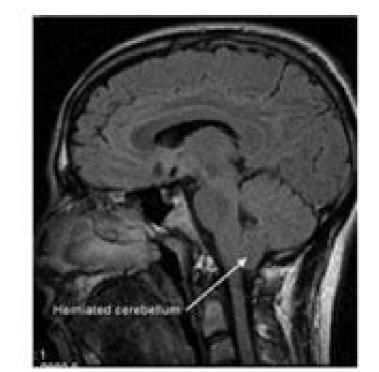

#### Tipo III

El cerebelo se hernia hacia canal espinal. Suele ir acompañado de encefalocele sub-occipital. Incompatible con la vida